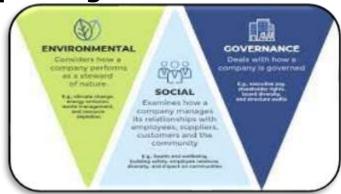

Environmental, social and corporate governance

ESG is the acronym for Environmental, Social, and (Corporate) Governance, the three broad categories, or areas, of interest for what is termed "socially responsible projects." They are companies who consider it important to incorporate their values and concerns (such as environmental concerns) into their selection of projects instead of simply considering the potential profitability and/or risk presented by an investment opportunity..