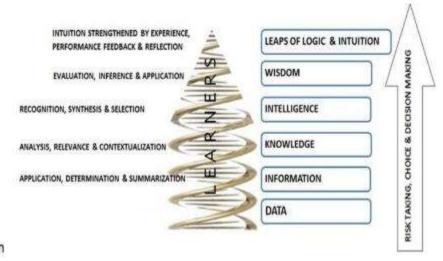

## Leadership 5.0

Fast process of technology and digital world are taking place in all organizational authoritative in all area and in all kind of sectors because the business world is transformed by the postmodern revolution-Fifth Industrial Revolution. In this dynamic environment, leaders should learn new management behaviors, with which they can communicate both internal and external environment of their enterprises by the strategies of being agile and innovative organizations. Leaders and managers have sought new solutions in order to manage and to survive their enterprises in dynamic and changeable business environment. For that, they firstly focused on adaptation, then on flexibility and finally they focused on agility, especially in production in order to adapt to change.