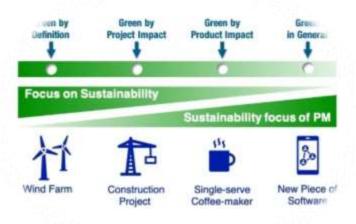

Environmental, social and corporate governance

ESG is the acronym for Environmental, Social, and (Corporate) Governance, the three broad categories, or areas, of interest for what is termed "socially responsible projects." They are companies who consider it important to incorporate their values and concerns (such as environmental concerns) into their selection of projects instead of simply considering the potential profitability and/or risk presented by an investment opportunity..

## **Green Demand & Green Delivery**

Green project management is a model where we think green throughout our project and make decisions that take into account the impact on the environment – if any. It is a way to ingrain "greenthink" into every project management process.